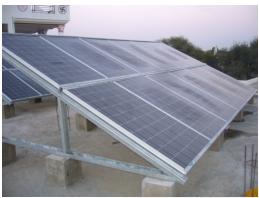

## Penetrating Rooftop Structure – Gl

(Model: STR-GI-2000)

## Low cost compact structure suitable for flat roofs and small to mid sized installations (1KW-100KW)

- Compact structure for flat roofs
- Structure is made of roll formed GI profiles (C channels and angles),
  120GSM standard, 550GSM on request
- Between 50-70kg per KW, based on latitude
- Stainless steel fasteners, SS stud bolts for foundations
- No welding required
- Tailored to meet roof area and system size
- Designed to withstand wind gusts of 150kph
- Tilt adjustable to latitude