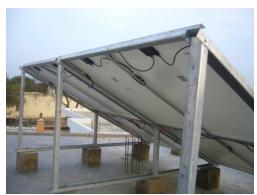

## Penetrating Rooftop Structure – Gl

(Model: STR-GI-2000)

## Low cost compact structure suitable for flat roofs and small to mid sized installations (1KW-100KW)

- Compact structure for flat roofs
- Structure is made of roll formed GI profiles (C channels and angles),
  120GSM standard, 550GSM on request
- Between 50-70kg per KW, based on latitude
- Stainless steel fasteners, SS stud bolts for foundations
- No welding required
- Tailored to meet roof area and system size
- Designed to withstand wind gusts of 150kph
- Tilt adjustable to latitude