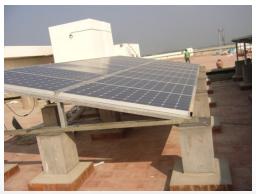

## Penetrating Rooftop Structure – Gl

(Model: STR-GI-2000)

## Low cost compact structure suitable for flat roofs and small to mid sized installations (1KW-100KW)

- Compact structure for flat roofs
- Structure is made of roll formed GI profiles (C channels and angles),
  120GSM standard, 550GSM on request
- Between 50-70kg per KW, based on latitude
- Stainless steel fasteners, SS stud bolts for foundations
- No welding required
- Tailored to meet roof area and system size
- Designed to withstand wind gusts of 150kph
- Tilt adjustable to latitude