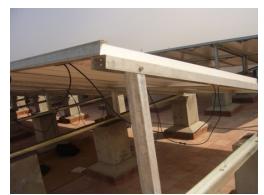

## Penetrating Rooftop Structure – Gl

(Model: STR-GI-2000)

## Low cost compact structure suitable for flat roofs and small to mid sized installations (1KW-100KW)

- Compact structure for flat roofs
- Structure is made of roll formed GI profiles (C channels and angles),
  120GSM standard, 550GSM on request
- Between 50-70kg per KW, based on latitude
- Stainless steel fasteners, SS stud bolts for foundations
- No welding required
- Tailored to meet roof area and system size
- Designed to withstand wind gusts of 150kph
- Tilt adjustable to latitude